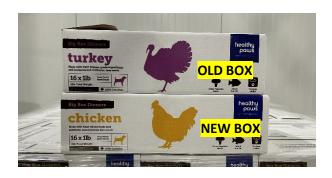

#### **Box Dimensions Update**

# Big Box Dinners - (L) 17" x (H) 5" x (W) 10" \*\***UPDATED**\*\*

Below you will see a picture highlighting the difference in size between our current box (Turkey) and our new box (chicken).