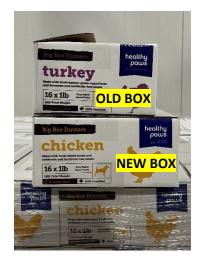

## Internal Packaging Update "Sleeve"

Below you will see a picture highlighting the difference in size between our current packaging and our new packaging. Current packaging -1 lbs Big Box Turkey / New packaging -1 lbs Big Box Beef.