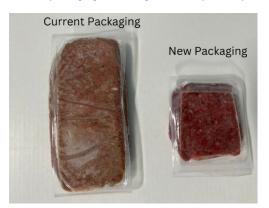

## Internal Packaging Update "Sleeve"

Below you will see a picture highlighting the difference in size between our current packaging and our new packaging. Current packaging -1 lbs Big Box Turkey / New packaging -1 lbs Big Box Beef.